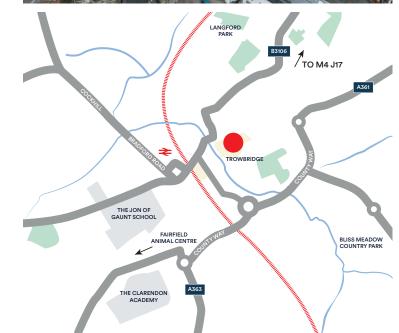

# Location - BA14 8AT

Trowbridge lies 12 miles south east of Bath and has a catchment population of 170,000. The Shires is the town's main shopping centre and forms part of the prime retailing pitch, linking into pedestrianised Fore Street. The centre is anchored by Iceland and Asda with other national occupiers present including Peacocks, Poundland, Greggs and JD Sports.