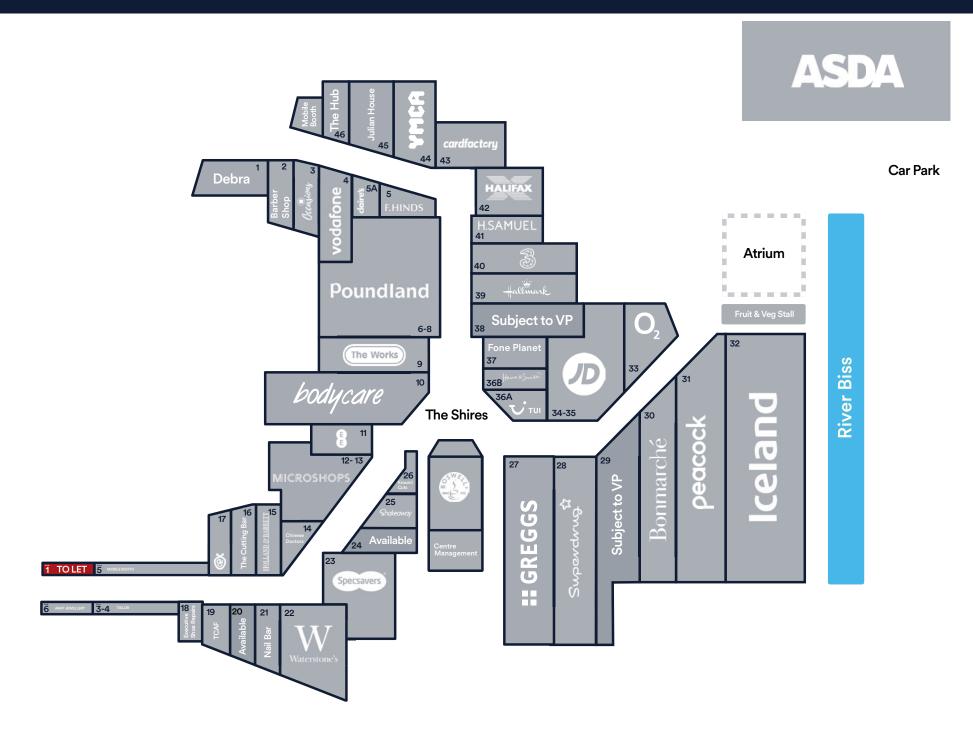

# Kiosk 1, The Shires Shopping Centre, Trowbridge BA14 8AT

- Prime retail location within Trowbridge
- Close to excellent bus and train transport links
- One hour free public parking
- Anchored by an Asda Superstore with other tenants -Poundland, Iceland, JD Sports, Waterstones, Bodycare

# Location - BA14 8AT

Trowbridge lies 12 miles south east of Bath and has a catchment population of 170,000. The Shires is the town's main shopping centre and forms part of the prime retailing pitch, linking into pedestrianised Fore Street. The centre is anchored by Iceland and Asda with other national occupiers present including Peacocks, Poundland, Greggs and JD Sports.